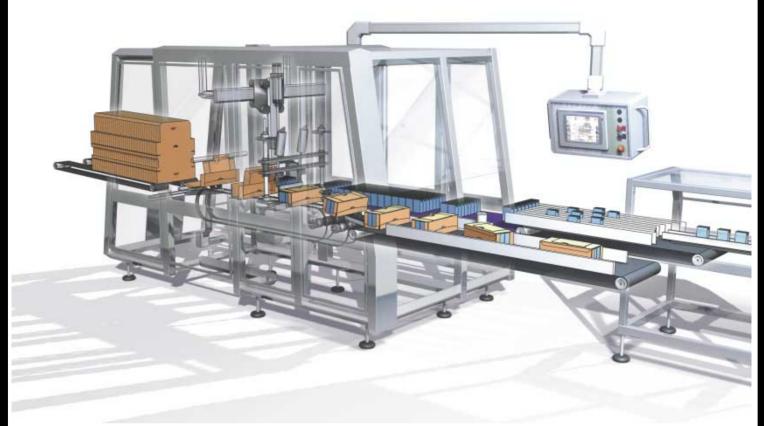

# **ARICASE LT**

LATERAL LOADING CASE PACKING MACHINE FOR CARTONS, PACKS, BRICKS,...

#### **Flexibility**

Multisize machine with automatic or manual size changeovers. Many types of packings (american cases, wrap cases, trays, display, ...).

Several loading systems (pick and place, integrated robot, pusher, ...).

# **Processing rate**

Up to 25 cases per min.

## **Technical characteristics**

Sequential machine motion controlled by a servo drive system. High ergonomy and easy access for the operator. High capacity blanks magazine. Stainless steel or painted machine, washable. Operator graphic terminal providing production information, size changeovers and maintenance assistance. Symetrical version existing.