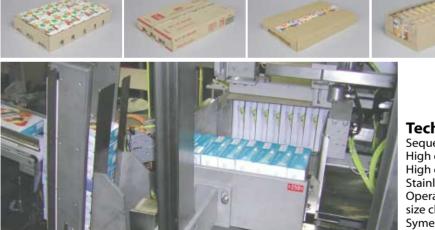

#### **Flexibility**

Multisize machine with automatic or manual size changeovers. Many types of packings (american cases, wrap cases, trays, display, ...).

Several loading systems (pick and place, integrated robot, pusher, ...).

## **Technical characteristics**

Sequential machine motion controlled by a servo drive system. High ergonomy and easy access for the operator. High capacity blanks magazine. Stainless steel or painted machine, washable. Operator graphic terminal providing production information, size changeovers and maintenance assistance. Symetrical version existing.